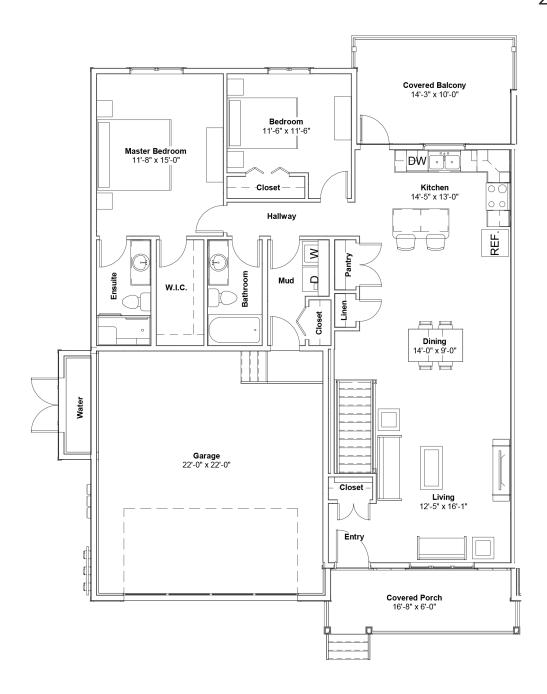

## THE **NEWPORT**

# **1,265 sq. FT.** 2 Bedroom 2 Bathroom

Material is an artist rendering based on current development concepts, which are subject to change. No guarantee is made that the facilities depicted will be of the same type, size, or nature, as depicted.