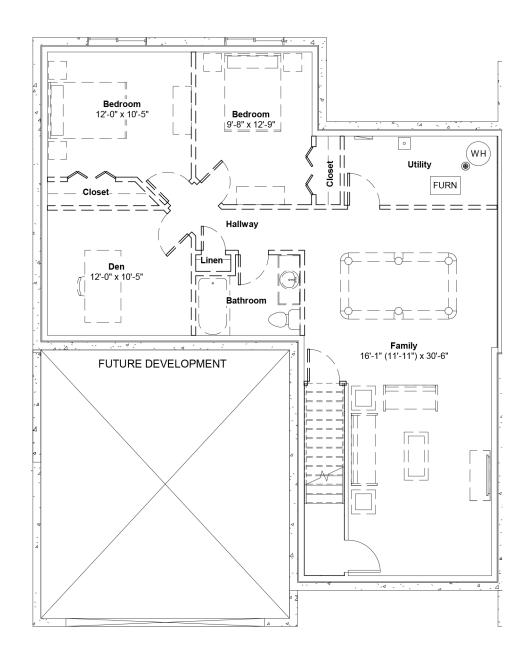

## THE **NEWPORT**

### **Optional Basement Plan**

1,265 sq. ft.

Material is an artist rendering based on current development concepts, which are subject to change. No guarantee is made that the facilities depicted will be of the same type, size, or nature, as depicted.