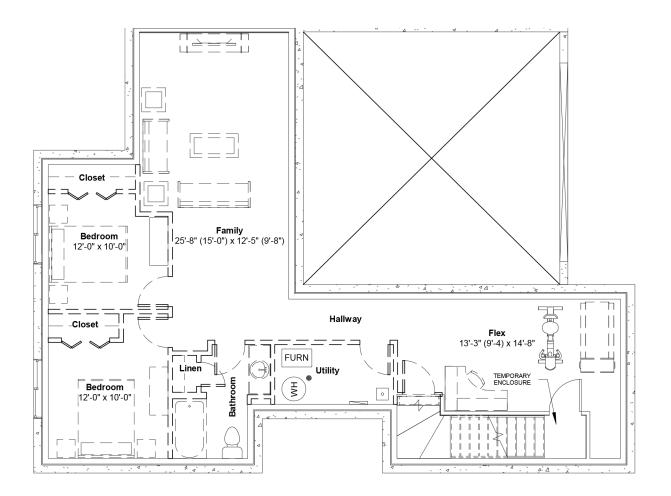

1,139 SQ. FT.

Material is an artist rendering based on current development concepts, which are subject to change. No guarantee is made that the facilities depicted will be of the same type, size, or nature, as depicted.