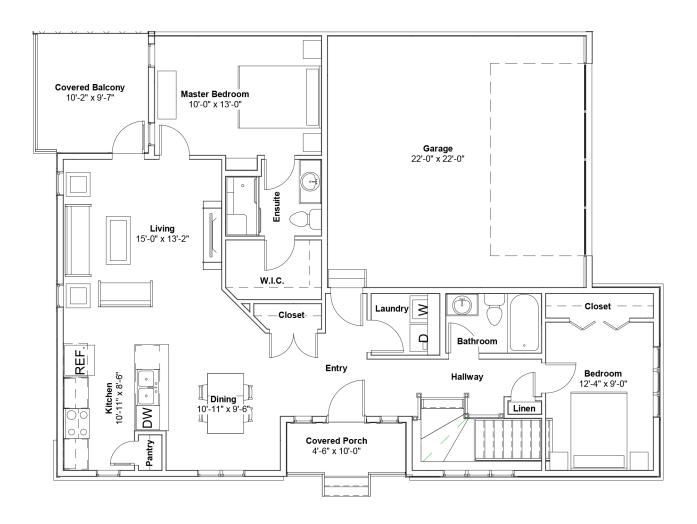

**1,139 sq. ft.** 2 Bedroom 2 Bathroom

Material is an artist rendering based on current development concepts, which are subject to change. No guarantee is made that the facilities depicted will be of the same type, size, or nature, as depicted.