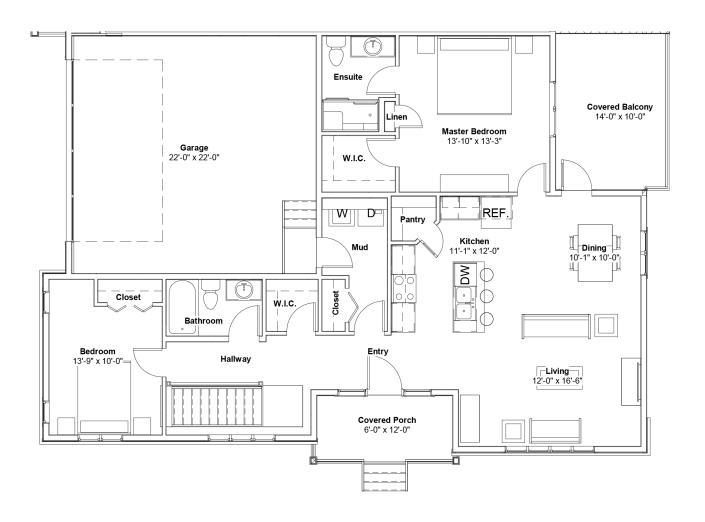

#### **1,253 sq. ft.** 2 Bedroom 2 Bathroom

Material is an artist rendering based on current development concepts, which are subject to change. No guarantee is made that the facilities depicted will be of the same type, size, or nature, as depicted.