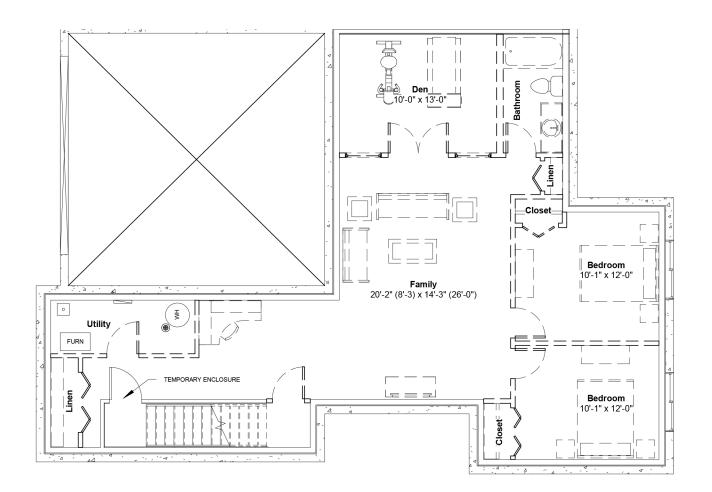

**Optional Basement Plan** 

1,253 SQ. FT.

Material is an artist rendering based on current development concepts, which are subject to change. No guarantee is made that the facilities depicted will be of the same type, size, or nature, as depicted.